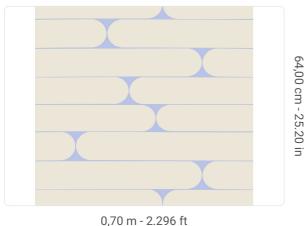

## Technical specifications

SKU Width Length Composition Sold by Repeat Match Vertical repeat Fire rating Strippability Paste Recommended glue

Washability

25121

0,70 m - 2.296 ft 10,05 m - 32.964 ft NON-WOVEN ROLL 64,00 cm - 25.20 in

STRAIGHT MATCH 64,00 cm - 25.20 in B-S1,D0 STRIPPABLE PASTE THE WALL ADHESJVE

WASHABLE