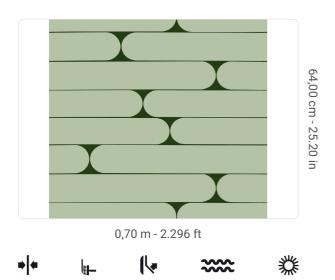

## Technical specifications

SKU
Width
Length
Composition
Sold by
Repeat
Match
Vertical repeat
Fire rating
Strippability
Paste
Recommended glue
Washability

0,70 m - 2.296 ft 10,05 m - 32.964 ft NON-WOVEN ROLL 64,00 cm - 25.20 in STRAIGHT MATCH 64,00 cm - 25.20 in B-S1,D0 STRIPPABLE