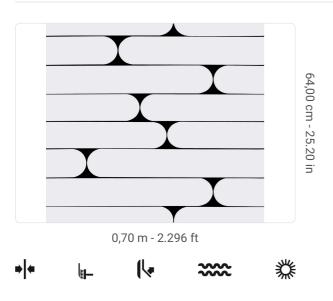

## Technical specifications

SKU Width Length Composition Sold by Repeat Match Vertical repeat Fire rating Strippability Paste Recommended glue Washability

25123 0,70 m - 2.296 ft 10,05 m - 32.964 ft NON-WOVEN ROLL 64,00 cm - 25.20 in STRAIGHT MATCH 64,00 cm - 25.20 in B-S1,D0 STRIPPABLE PASTE THE WALL ADHESJVE WASHABLE