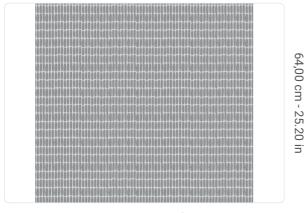

## Technical specifications

SKU Width Length Composition Sold by Repeat Match Vertical repeat Fire rating Strippability Paste

Recommended glue Washability

25132

0,70 m - 2.296 ft 10,05 m - 32.964 ft NON-WOVEN ROLL

16,00 cm - 6.30 in STRAIGHT MATCH 64,00 cm - 25.20 in B-S1,D0 STRIPPABLE

PASTE THE WALL **ADHESJVE** WASHABLE