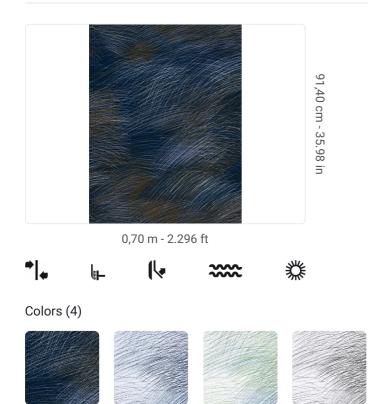

## Technical specifications

SKU Width Length Composition Sold by Repeat Match Vertical repeat Fire rating Strippability Paste Recommended glue Washability 25140 0,70 m - 2.296 ft 10,05 m - 32.964 ft NON-WOVEN ROLL 45,70 cm - 17.99 in OFFSET MATCH 91,40 cm - 35.98 in B-S1,D0 STRIPPABLE PASTE THE WALL ADHESJVE WASHABLE

25140