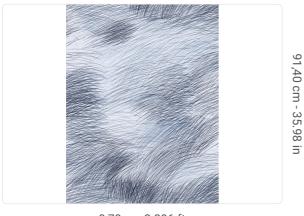

## Colors (4)

25142

Technical specifications

SKU Width Length Composition Sold by Repeat Match Vertical repeat Fire rating Strippability Paste Recommended glue

Washability

25141

0,70 m - 2.296 ft 10,05 m - 32.964 ft NON-WOVEN ROLL 45,70 cm - 17.99 in

OFFSET MATCH 91,40 cm - 35.98 in B-S1,D0 STRIPPABLE PASTE THE WALL ADHESJVE

WASHABLE