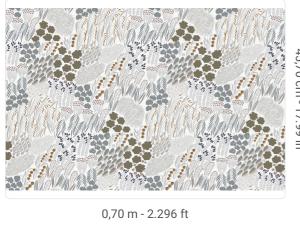

## Technical specifications

SKU Width Length Composition Sold by Repeat Match Vertical repeat Fire rating Strippability Paste Recommended glue

Washability

0,70 m - 2.296 ft 10,05 m - 32.964 ft NON-WOVEN ROLL 45,70 cm - 17.99 in STRAIGHT MATCH 45,70 cm - 17.99 in B-S1,D0 STRIPPABLE PASTE THE WALL ADHESJVE WASHABLE