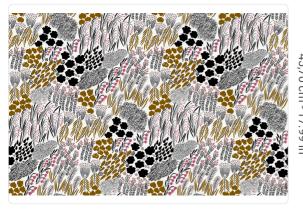

## PIENI LETTO

Collection MARIMEKKO 06

## Description

In the Mariemekko collection, the timeless style expressed in fashion and design makes its patterns, both historical and newly created, unique and constitutes a great source of inspiration for the interior world for modernity and innovation.

## Colors (3)

25147

Technical specifications

SKU
Width
Length
Composition
Sold by
Repeat
Match
Vertical repeat
Fire rating
Strippability

Recommended glue Washability

Paste

25146

0,70 m - 2.296 ft 10,05 m - 32.964 ft NON-WOVEN