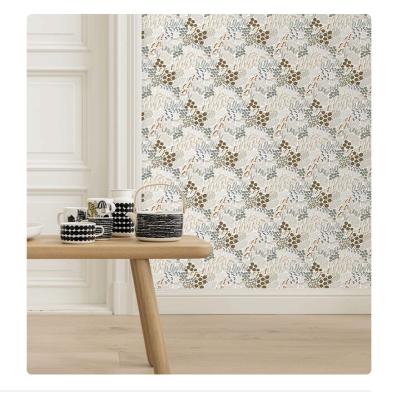

## PIENI LETTO

Collection MARIMEKKO 06

## Description

In the Mariemekko collection, the timeless style expressed in fashion and design makes its patterns, both historical and newly created, unique and constitutes a great source of inspiration for the interior world for modernity and innovation.

## Colors (3)

25147

Technical specifications

SKU
Width
Length
Composition
Sold by
Repeat
Match
Vertical repeat
Fire rating
Strippability

Recommended glue Washability

Paste

25146

0,70 m - 2.296 ft 10,05 m - 32.964 ft NON-WOVEN