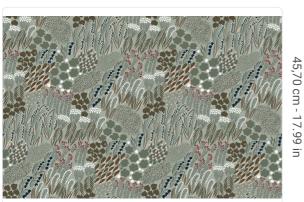

0,70 m - 2.296 ft

從

## **Technical specifications**

SKU Width Length Composition Sold by Repeat Match Vertical repeat Fire rating Strippability Paste Recommended glue Washability

25147 0,70 m - 2.296 ft 10,05 m - 32.964 ft NON-WOVEN ROLL 45,70 cm - 17.99 in STRAIGHT MATCH 45,70 cm - 17.99 in B-S1,D0 STRIPPABLE PASTE THE WALL ADHESJVE WASHABLE