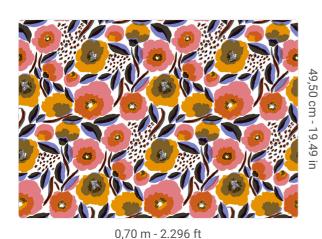

## **Technical specifications**

SKU Width Length Composition Sold by Repeat Match Vertical repeat Fire rating Strippability Paste Recommended glue Washability

25155 0,70 m - 2.296 ft 10,05 m - 32.964 ft NON-WOVEN ROLL 49,50 cm - 19.49 in STRAIGHT MATCH 49,50 cm - 19.49 in B-S1,D0 STRIPPABLE PASTE THE WALL ADHESJVE WASHABLE