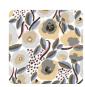

## **ROSARIUM**

Collection MARIMEKKO 06



## Description

In the Mariemekko collection, the timeless style expressed in fashion and design makes its patterns, both historical and newly created, unique and constitutes a great source of inspiration for the interior world for modernity and innovation.



0,70 m - 2.296 ft













## Colors (2)







## Technical specifications

SKU
Width
Length
Composition
Sold by
Repeat
Match
Vertical repeat
Fire rating
Strippability
Paste

Recommended glue Washability 25156 0,70 m - 2.296 ft 10,05 m - 32.964 ft NON-WOVEN ROLL 49,50 cm - 19.49 in STRAIGHT MATCH 49,50 cm - 19.49 in B-S1,D0 STRIPPABLE PASTE THE WALL

ADHESJVE

WASHABLE