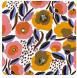

## **ROSARIUM**

Collection MARIMEKKO 06



## Description

In the Mariemekko collection, the timeless style expressed in fashion and design makes its patterns, both historical and newly created, unique and constitutes a great source of inspiration for the interior world for modernity and innovation.



0,70 m - 2.296 ft













## Colors (2)







## Technical specifications

SKU
Width
Length
Composition
Sold by
Repeat
Match
Vertical repeat
Fire rating
Strippability
Paste

Recommended glue Washability 25156 0,70 m - 2.296 ft 10,05 m - 32.964 ft NON-WOVEN ROLL 49,50 cm - 19.49 in STRAIGHT MATCH 49,50 cm - 19.49 in B-S1,D0 STRIPPABLE PASTE THE WALL

ADHESJVE

WASHABLE