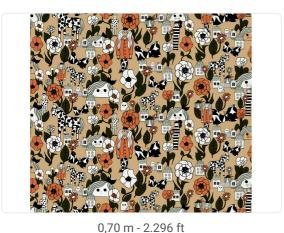

## Technical specifications

SKU Width Length Composition Sold by Repeat Match Vertical repeat Fire rating Strippability Paste Recommended glue Washability 25165 0,70 m - 2.296 ft 10,05 m - 32.964 ft NON-WOVEN ROLL 21,00 cm - 8.27 in OFFSET MATCH 63,00 cm - 24.80 in B-S1,D0 STRIPPABLE PASTE THE WALL ADHESJVE WASHABLE