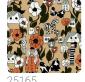

## **MARIKYLA**

Collection MARIMEKKO 06

## Description

In the Mariemekko collection, the timeless style expressed in fashion and design makes its patterns, both historical and newly created, unique and constitutes a great source of inspiration for the interior world for modernity and innovation.

## Colors (3)

## Technical specifications

SKU Width Length Composition Sold by Repeat Match Vertical repeat

Fire rating Strippability Paste

Recommended glue

Washability

25166

0,70 m - 2.296 ft 10,05 m - 32.964 ft NON-WOVEN