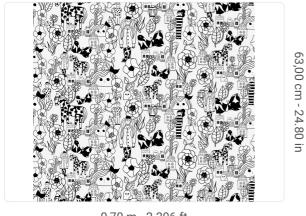

0,70 m - 2.296 ft

## Technical specifications

SKU Width Length Composition Sold by Repeat Match Vertical repeat

Fire rating Strippability Paste

Recommended glue

Washability

25166

0,70 m - 2.296 ft 10,05 m - 32.964 ft NON-WOVEN

ROLL

21,00 cm - 8.27 in OFFSET MATCH 63,00 cm - 24.80 in B-S1,D0

STRIPPABLE PASTE THE WALL ADHESJVE

WASHABLE