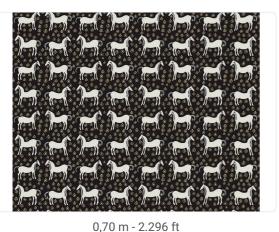

## 56,50 cm - 22.24 in

從

## Technical specifications

SKU Width Length Composition Sold by Repeat Match Vertical repeat Fire rating Strippability Paste Recommended glue Washability 25170 0,70 m - 2.296 ft 10,05 m - 32.964 ft NON-WOVEN ROLL 56,50 cm - 22.24 in STRAIGHT MATCH 56,50 cm - 22.24 in B-S1,D0 STRIPPABLE PASTE THE WALL ADHESJVE WASHABLE