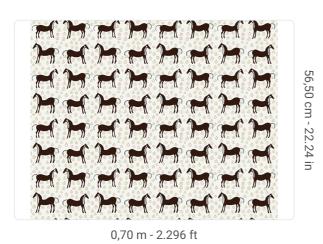

## **Technical specifications**

SKU Width Length Composition Sold by Repeat Match Fire rating Paste

25171 0,70 m - 2.296 ft 10,05 m - 32.964 ft NON-WOVEN ROLL 56,50 cm - 22.24 in STRAIGHT MATCH 56,50 cm - 22.24 in B-S1,D0 STRIPPABLE PASTE THE WALL ADHESJVE WASHABLE

Vertical repeat Strippability Recommended glue Washability

Colors (3)

•

 $\sim$ 

從