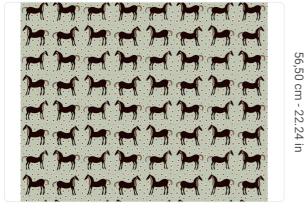

## Technical specifications

SKU Width Length Composition Sold by Repeat Match Vertical repeat

Fire rating Strippability Paste

Recommended glue Washability

25172

0,70 m - 2.296 ft 10,05 m - 32.964 ft NON-WOVEN ROLL

56,50 cm - 22.24 in STRAIGHT MATCH 56,50 cm - 22.24 in

B-S1,D0 STRIPPABLE PASTE THE WALL **ADHESJVE** WASHABLE