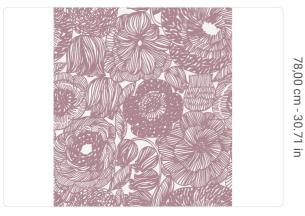

## Technical specifications

SKU Width Length Composition Sold by Repeat Match Vertical repeat Fire rating Strippability Paste

Recommended glue Washability

25180 0,70 m - 2.296 ft 10,05 m - 32.964 ft

NON-WOVEN

ROLL

49,50 cm - 19.49 in STRAIGHT MATCH 78,00 cm - 30.71 in

B-S1,D0 STRIPPABLE PASTE THE WALL ADHESJVE WASHABLE