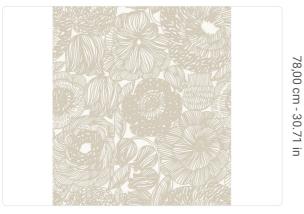

## Technical specifications

SKU Width Length Composition Sold by Repeat Match Vertical repeat Fire rating Strippability Paste Recommended glue Washability

0,70 m - 2.296 ft 10,05 m - 32.964 ft NON-WOVEN ROLL 78,00 cm - 30.71 in STRAIGHT MATCH 78,00 cm - 30.71 in B-S1,D0 STRIPPABLE PASTE THE WALL ADHESJVE WASHABLE