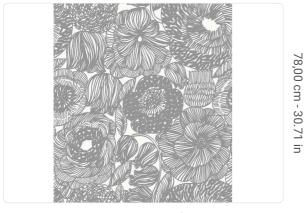

## Technical specifications

SKU Width Length Composition Sold by Repeat Match Vertical repeat Fire rating Strippability Paste

Recommended glue Washability

25183

0,70 m - 2.296 ft 10,05 m - 32.964 ft NON-WOVEN ROLL 78,00 cm - 30.71 in STRAIGHT MATCH

78,00 cm - 30.71 in B-S1,D0 STRIPPABLE PASTE THE WALL ADHESJVE WASHABLE