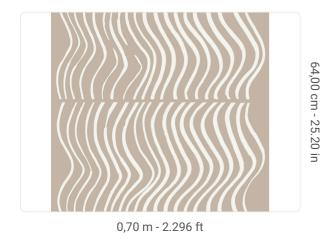

## SILKKIKUIKKA

Collection MARIMEKKO 06

25185

0,70 m - 2.296 ft

NON-WOVEN

10,05 m - 32.964 ft

## Technical specifications

SKU
Width
Length
Composition
Sold by
Repeat
Match
Vertical repeat
Fire rating
Strippability
Paste
Recommended glue
Washability

ROLL
64,00 cm - 25.20 in
STRAIGHT MATCH
64,00 cm - 25.20 in
B-S1,D0
STRIPPABLE
PASTE THE WALL
ADHESJVE
WASHABLE