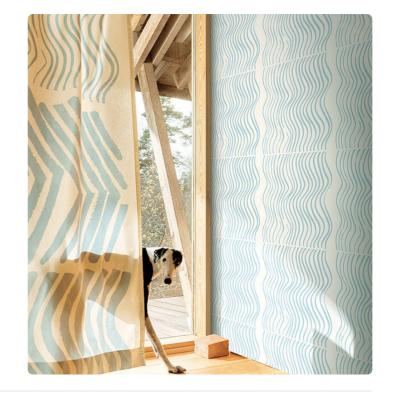

## SILKKIKUIKKA

Collection MARIMEKKO 06

25185

0,70 m - 2.296 ft

NON-WOVEN

10,05 m - 32.964 ft

## Description

In the Mariemekko collection, the timeless style expressed in fashion and design makes its patterns, both historical and newly created, unique and constitutes a great source of inspiration for the interior world for modernity and innovation.