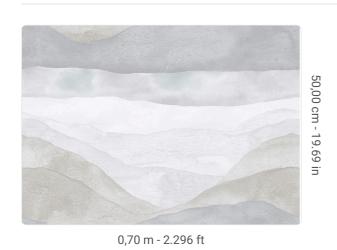

25196

## **Technical specifications**

SKU Width Length Composition Sold by Repeat Match Vertical repeat Fire rating Strippability Paste Recommended glue Washability

25195 0,70 m - 2.296 ft 10,05 m - 32.964 ft NON-WOVEN ROLL 50,00 cm - 19.69 in STRAIGHT MATCH 50,00 cm - 19.69 in B-S1,D0 STRIPPABLE PASTE THE WALL ADHESJVE WASHABLE