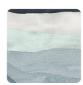

# **JOIKU**

#### Collection MARIMEKKO 06



#### Description

In the Mariemekko collection, the timeless style expressed in fashion and design makes its patterns, both historical and newly created, unique and constitutes a great source of inspiration for the interior world for modernity and innovation.



0,70 m - 2.296 ft













50,00 cm - 19.69 in

## Colors (3)



25195





### Technical specifications

SKU Width Length Composition Sold by Repeat Match Vertical repeat Fire rating Strippability Paste

Recommended glue Washability

25196

0,70 m - 2.296 ft 10,05 m - 32.964 ft NON-WOVEN

ROLL

50,00 cm - 19.69 in STRAIGHT MATCH 50,00 cm - 19.69 in

B-S1,D0 STRIPPABLE PASTE THE WALL

ADHESJVE WASHABLE