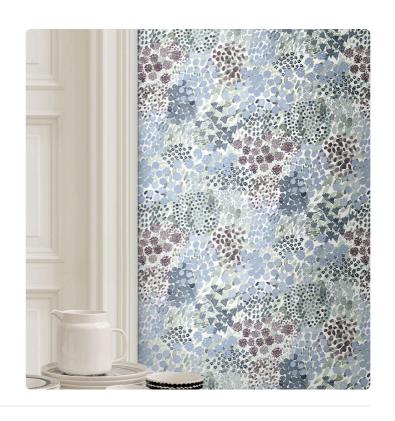

## Story behind the collection

Marimekko returns with iconic designs interpreted by new production techniques for the new collection Wallcoverings Marimekko 07 by Jannelli&Volpi. Its unmistakable mark for more than seventy years expressed in fashion and design, in fact, makes its patterns unique, both historical and newly created, and they constitute, for modernity and innovation, a great source of inspiration for the interior world as well. Designed by Aino-Maija Metsola, Kukkameri (sea of flowers) is a motif for which all the flowers on the lawn have been picked to create a cheerful floral explosion.

0,70 mt - 2,30 ft

l.

Colors (3)

Ŭ