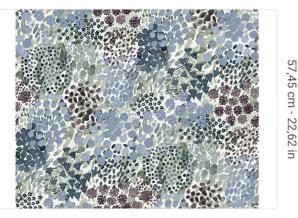

0,70 mt - 2,30 ft

l.

Colors (3)

Ŭ

## **Technical specifications**

SKU Width Length Composition Sold by Repeat Match Vertical repeat Fire rating Strippability Paste Recommended glue Washability

25935 0,70 mt - 2,30 ft 10,05 mt - 32,96 ft NON-WOVEN ROLL 57,45 cm - 22,62 in STRAIGHT MATCH 57,45 cm - 22,62 in B-S1,D0 STRIPPABLE PASTE THE WALL ADHESJVE WASHABLE