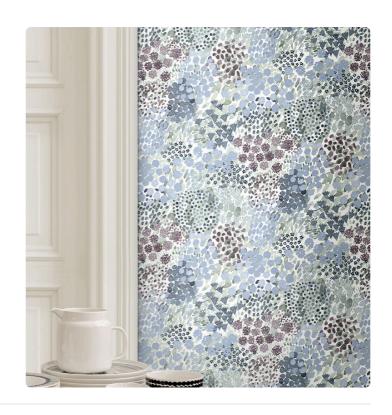

## Story behind the collection

Marimekko returns with iconic designs interpreted by new production techniques for the new collection Wallcoverings Marimekko 07 by Jannelli&Volpi. Its unmistakable mark for more than seventy years expressed in fashion and design, in fact, makes its patterns unique, both historical and newly created, and they constitute, for modernity and innovation, a great source of inspiration for the interior world as well. Designed by Aino-Maija Metsola, Kukkameri (sea of flowers) is a motif for which all the flowers on the lawn have been picked to create a cheerful floral explosion.