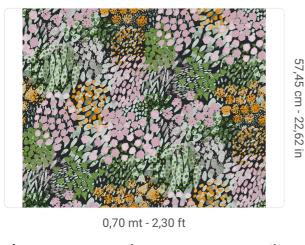

## Technical specifications

SKU
Width
Length
Composition
Sold by
Repeat
Match
Vertical repeat
Fire rating
Strippability
Paste
Recommended glue
Washability

0,70 mt - 2,30 ft 10,05 mt - 32,96 ft NON-WOVEN ROLL 57,45 cm - 22,62 in STRAIGHT MATCH 57,45 cm - 22,62 in B-S1,D0 STRIPPABLE PASTE THE WALL ADHESJVE WASHABLE