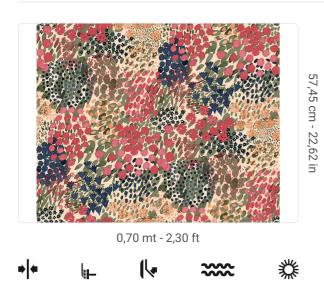

## Story behind the collection

Marimekko returns with iconic designs interpreted by new production techniques for the new collection Wallcoverings Marimekko 07 by Jannelli&Volpi. Its unmistakable mark for more than seventy years expressed in fashion and design, in fact, makes its patterns unique, both historical and newly created, and they constitute, for modernity and innovation, a great source of inspiration for the interior world as well. Designed by Aino-Maija Metsola, Kukkameri (sea of flowers) is a motif for which all the flowers on the lawn have been picked to create a cheerful floral explosion.

25937

0,70 mt - 2,30 ft

Colors (3)

## Technical specifications

SKU
Width
Length
Composition
Sold by
Repeat
Match
Vertical repeat
Fire rating
Strippability
Paste
Recommended glue
Washability

10,05 mt - 32,96 ft NON-WOVEN ROLL 57,45 cm - 22,62 in STRAIGHT MATCH 57,45 cm - 22,62 in B-S1,D0 STRIPPABLE PASTE THE WALL ADHESJVE WASHABLE