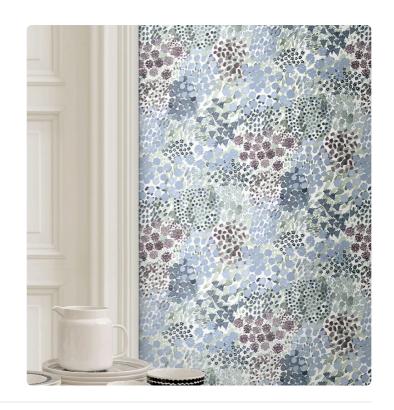

## Story behind the collection

Marimekko returns with iconic designs interpreted by new production techniques for the new collection Wallcoverings Marimekko 07 by Jannelli&Volpi. Its unmistakable mark for more than seventy years expressed in fashion and design, in fact, makes its patterns unique, both historical and newly created, and they constitute, for modernity and innovation, a great source of inspiration for the interior world as well. Designed by Aino-Maija Metsola, Kukkameri (sea of flowers) is a motif for which all the flowers on the lawn have been picked to create a cheerful floral explosion.

25937

0,70 mt - 2,30 ft

Colors (3)