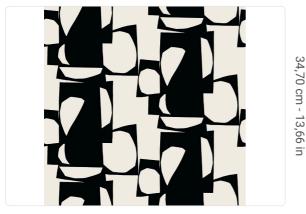

0,70 mt - 2,30 ft

34,70 cm - 13,66 in STRAIGHT MATCH 34,70 cm - 13,66 in

B-S1,D0 STRIPPABLE PASTE THE WALL **ADHESJVE** WASHABLE

Colors (2)