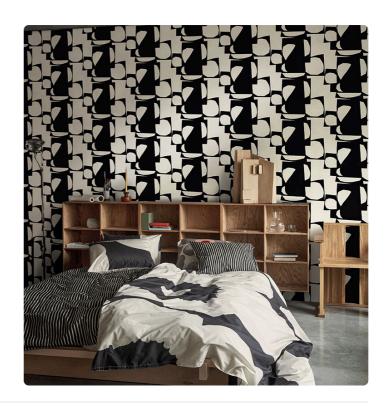

## Konkelo

Collection Marimekko 07

## Story behind the collection

Marimekko returns with iconic designs interpreted by new production techniques for the new collection Wallcoverings Marimekko 07 by Jannelli&Volpi. Its unmistakable mark for more than seventy years expressed in fashion and design, in fact, makes its patterns unique, both historical and newly created, and they constitute, for modernity and innovation, a great source of inspiration for the interior world as well. Created by Antti Kekki using the collage technique, the Konkelo (hollow tree) print consists of overlapping geometric backgrounds working in negative.