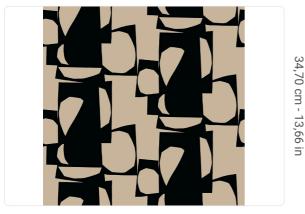

0,70 mt - 2,30 ft

34,70 cm - 13,66 in STRAIGHT MATCH 34,70 cm - 13,66 in

B-S1,D0 STRIPPABLE PASTE THE WALL **ADHESJVE** 

WASHABLE

Colors (2)