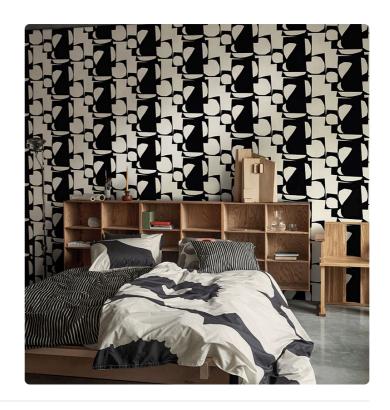

## Story behind the collection

Marimekko returns with iconic designs interpreted by new production techniques for the new collection Wallcoverings Marimekko 07 by Jannelli&Volpi. Its unmistakable mark for more than seventy years expressed in fashion and design, in fact, makes its patterns unique, both historical and newly created, and they constitute, for modernity and innovation, a great source of inspiration for the interior world as well. Created by Antti Kekki using the collage technique, the Konkelo (hollow tree) print consists of overlapping geometric backgrounds working in negative.