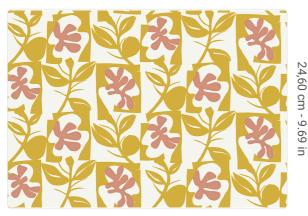

## PIENET NAATIT

Collection MARIMEKKO 07

Marimekko returns with proposals interpreted by new production techniques for the Wallcoverings Marimekko 07 by Jannelli&Volpi collection. The Naatit (top) print is inspired by harvest time: the garden delicacies have just been brought to the table. Designer Antti Kekki wanted to combine graphic shapes with delicate organic details, using negative spaces to add a sense of depth and create playful shapes.

0,70 m - 2.296 ft 10,05 m - 32.964 ft NON-WOVEN

ROLL

24,60 cm - 9.69 in STRAIGHT MATCH 24,60 cm - 9.69 in

B-S1,D0 STRIPPABLE PASTE THE WALL

ADHESJVE WASHABLE