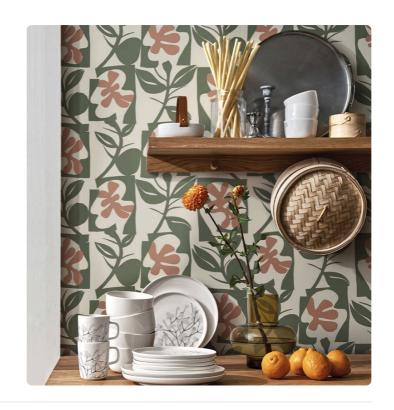

## PIENET NAATIT

Collection MARIMEKKO 07

Marimekko returns with proposals interpreted by new production techniques for the Wallcoverings Marimekko 07 by Jannelli&Volpi collection. The Naatit (top) print is inspired by harvest time: the garden delicacies have just been brought to the table. Designer Antti Kekki wanted to combine graphic shapes with delicate organic details, using negative spaces to add a sense of depth and create playful shapes.