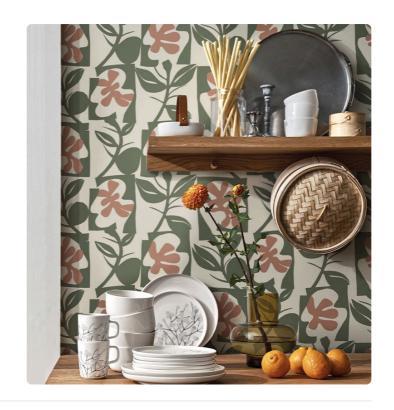

## Description

Marimekko returns with proposals interpreted by new production techniques for the Wallcoverings Marimekko 07 by Jannelli&Volpi collection. The Naatit (top) print is inspired by harvest time: the garden delicacies have just been brought to the table. Designer Antti Kekki wanted to combine graphic shapes with delicate organic details, using negative spaces to add a sense of depth and create playful shapes.