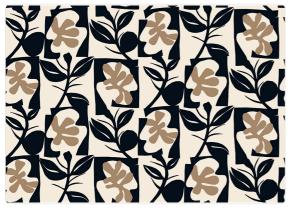

## Description

Marimekko returns with proposals interpreted by new production techniques for the Wallcoverings Marimekko 07 by Jannelli&Volpi collection. The Naatit (top) print is inspired by harvest time: the garden delicacies have just been brought to the table. Designer Antti Kekki wanted to combine graphic shapes with delicate organic details, using negative spaces to add a sense of depth and create playful shapes.