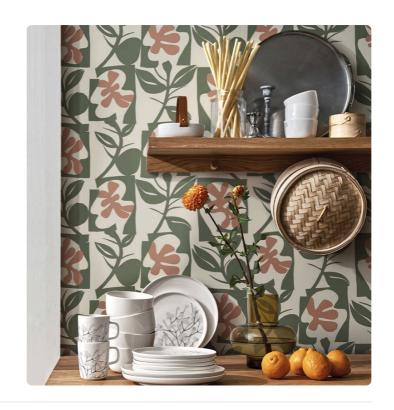

## Description

Marimekko returns with proposals interpreted by new production techniques for the Wallcoverings Marimekko 07 by Jannelli&Volpi collection. The Naatit (top) print is inspired by harvest time: the garden delicacies have just been brought to the table. Designer Antti Kekki wanted to combine graphic shapes with delicate organic details, using negative spaces to add a sense of depth and create playful shapes.