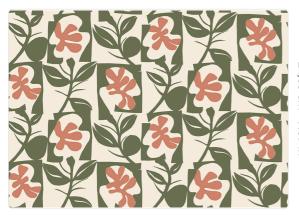

## Description

Marimekko returns with proposals interpreted by new production techniques for the Wallcoverings Marimekko 07 by Jannelli&Volpi collection. The Naatit (top) print is inspired by harvest time: the garden delicacies have just been brought to the table. Designer Antti Kekki wanted to combine graphic shapes with delicate organic details, using negative spaces to add a sense of depth and create playful shapes.