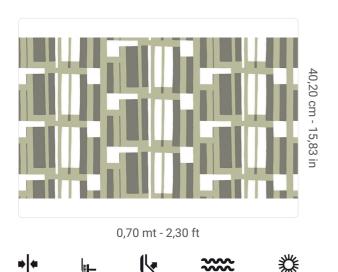

## **Technical specifications**

SKU Width Length Composition Sold by Repeat Match Vertical repeat Fire rating Strippability Paste Recommended glue Washability 25955 0,70 mt - 2,30 ft 10,05 mt - 32,96 ft NON-WOVEN ROLL 40,20 cm - 15,83 in STRAIGHT MATCH 40,20 cm - 15,83 in B-S1,D0 STRIPPABLE PASTE THE WALL ADHESJVE WASHABLE