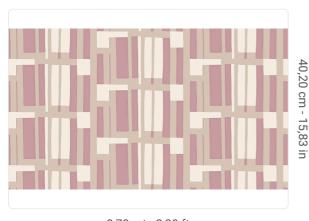

0,70 mt - 2,30 ft

## Colors (4)

Technical specifications

SKU Width Length Composition Sold by Repeat Match Vertical repeat Fire rating

Strippability Paste

Recommended glue Washability

25958

0,70 mt - 2,30 ft 10,05 mt - 32,96 ft NON-WOVEN ROLL

40,20 cm - 15,83 in

STRAIGHT MATCH 40,20 cm - 15,83 in

B-S1,D0 STRIPPABLE PASTE THE WALL **ADHESJVE** 

WASHABLE