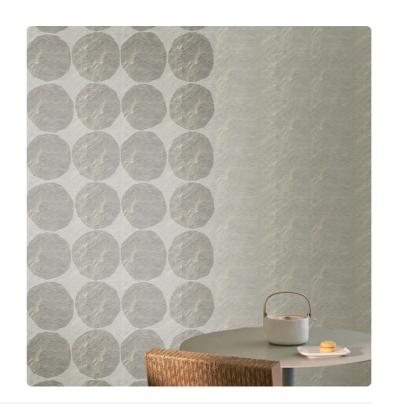

## Story behind the collection

Marimekko returns with iconic designs interpreted by new production techniques for the new collection Wallcoverings Marimekko 07 by Jannelli&Volpi. Its unmistakable mark for more than seventy years expressed in fashion and design, in fact, makes its patterns unique, both historical and newly created, and they constitute, for modernity and innovation, a great source of inspiration for the interior world as well. The Isot kivet Näkki print is a beautiful fusion of two designs: one by Maija Isola, the other by the Marimekko team. In fact, this modern and contemporary interpretation was created by the Marimekko design team in collaboration with the Isola family: the large surfaces create a sophisticated dialogue with a dense rhythm of stripes.