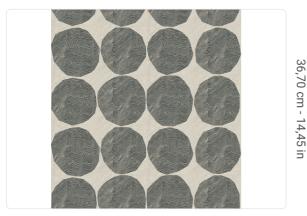

36,70 cm - 14,45 in STRAIGHT MATCH 36,70 cm - 14,45 in

B-S1,D0 STRIPPABLE PASTE THE WALL ADHESJVE WASHABLE