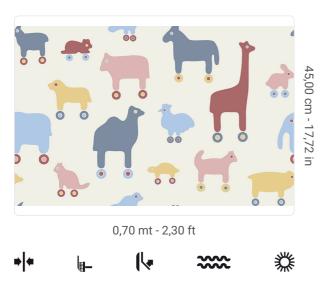

## Story behind the collection

Marimekko returns with iconic designs interpreted by new production techniques for the new collection Wallcoverings Marimekko 07 by Jannelli&Volpi. Its unmistakable mark for more than seventy years expressed in fashion and design, in fact, makes its patterns unique, both historical and newly created, and they constitute, for modernity and innovation, a great source of inspiration for the interior world as well. Designer Katsuji Wakisaka, or Katcha, as he was known in Marimekko, has created many designs that have achieved a special classicism so that his designs are regularly repurposed in different colors and formats. Such is the case with the fascinating Rulla (roll) pattern, beloved by young and old alike: here simplified animal figures are on wheels to travel in everyone's imagination.

## **Technical specifications**

SKU Width Length Composition Sold by Repeat Match Vertical repeat Fire rating Strippability Paste Recommended glue Washability

25985 0,70 mt - 2,30 ft 10,05 mt - 32,96 ft NON-WOVEN ROLL 45,00 cm - 17,72 in STRAIGHT MATCH 45,00 cm - 17,72 in B-S1,D0 STRIPPABLE PASTE THE WALL ADHESJVE WASHABLE