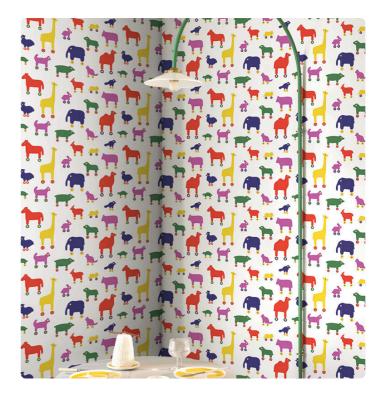

## Story behind the collection

Marimekko returns with iconic designs interpreted by new production techniques for the new collection Wallcoverings Marimekko 07 by Jannelli&Volpi. Its unmistakable mark for more than seventy years expressed in fashion and design, in fact, makes its patterns unique, both historical and newly created, and they constitute, for modernity and innovation, a great source of inspiration for the interior world as well. Designer Katsuji Wakisaka, or Katcha, as he was known in Marimekko, has created many designs that have achieved a special classicism so that his designs are regularly repurposed in different colors and formats. Such is the case with the fascinating Rulla (roll) pattern, beloved by young and old alike: here simplified animal figures are on wheels to travel in everyone's imagination.