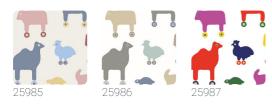

ns with iconic designs interpreted by new production techniques for the new collection Wallcoverings Marimekko 07 by Jannelli&Volpi. Its unmistakable mark for more than seventy years expressed in fashion and design, in fact, makes its patterns unique, both historical and newly created, and they constitute, for modernity and innovation, a great source of inspiration for the interior world as well. Designer Katsuji Wakisaka, or Katcha, as he was known in Marimekko, has created many designs that have achieved a special classicism so that his designs are regularly repurposed in different colors and formats. Such is the case with the fascinating Rulla (roll) pattern, beloved by young and old alike: here simplified animal figures are on wheels to travel in everyone's imagination.



Colors (3)





## **Technical specifications**

SKU Width Length Composition Sold by Repeat Match Vertical repeat Fire rating Strippability Paste Recommended glue Washability

25985 0,70 mt - 2,30 ft 10,05 mt - 32,96 ft NON-WOVEN ROLL 45,00 cm - 17,72 in STRAIGHT MATCH 45,00 cm - 17,72 in B-S1,D0 STRIPPABLE PASTE THE WALL ADHESJVE WASHABLE