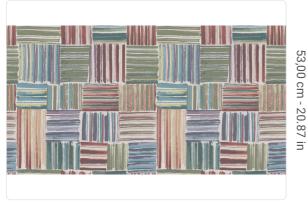

1,00 m - 3.28 ft

## Technical specifications

SKU 10200 Width 1,00 m - 3.28 ft 10,05 m - 32.964 ft Length Composition HEAVY WEIGHT VINYL Sold by ROLL Repeat 53,00 cm - 20.87 in Match

STRAIGHT MATCH 53,00 cm - 20.87 in Vertical repeat B-S2,D0 Fire rating