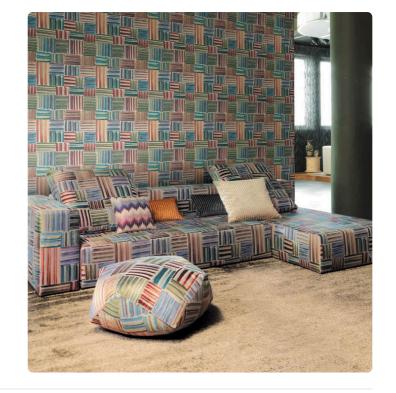

## **PALENQUE**

Collection MISSONI HOME 3

## Description

The protagonist of the collection is the characteristic color palette of the brand that accentuates the combination of classic and modern taste. Two souls strongly characterized by the choice of spring and winter tones that contrast and enhance each other.