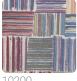

## Technical specifications

SKU 10201 Width 1,00 m - 3.28 ft Length 10,05 m - 32.964 ft Composition HEAVY WEIGHT VINYL Sold by ROLL Repeat 53,00 cm - 20.87 in Match

STRAIGHT MATCH 53,00 cm - 20.87 in Vertical repeat Fire rating B-S2,D0

## Colors (6)

10204