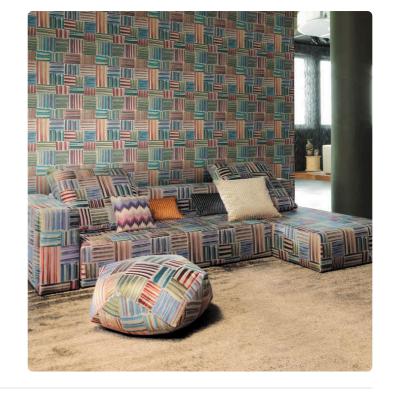

## **PALENQUE**

Collection MISSONI HOME 3

## Description

The protagonist of the collection is the characteristic color palette of the brand that accentuates the combination of classic and modern taste. Two souls strongly characterized by the choice of spring and winter tones that contrast and enhance each other.