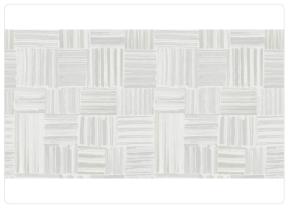

## **PALENQUE**

Collection MISSONI HOME 3



## Description

The protagonist of the collection is the characteristic color palette of the brand that accentuates the combination of classic and modern taste. Two souls strongly characterized by the choice of spring and winter tones that contrast and enhance each other.



1,00 m - 3.28 ft









53,00 cm - 20.87 in

## Technical specifications

SKU 10201 Width 1,00 m - 3.28 ft Length 10,05 m - 32.964 ft Composition HEAVY WEIGHT VINYL Sold by ROLL Repeat 53,00 cm - 20.87 in Match

STRAIGHT MATCH 53,00 cm - 20.87 in Vertical repeat Fire rating B-S2,D0

Strippability STIPPABILE Paste PASTE THE WALL

ADHESJVE O ADHESJVE Recommended glue CONTRACT EXTRA CLEAR EXTRA WASHABLE

Washability

## Colors (6)











10204