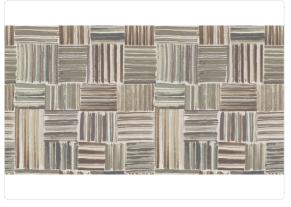

## Technical specifications

SKU 10202 Width 1,00 m - 3.28 ft 10,05 m - 32.964 ft Length Composition HEAVY WEIGHT VINYL Sold by ROLL Repeat 53,00 cm - 20.87 in Match

STRAIGHT MATCH 53,00 cm - 20.87 in Vertical repeat B-S2,D0 Fire rating