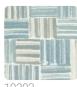

## Technical specifications

SKU 10203 Width 1,00 m - 3.28 ft Length 10,05 m - 32.964 ft Composition HEAVY WEIGHT VINYL Sold by ROLL Repeat 53,00 cm - 20.87 in Match STRAIGHT MATCH

53,00 cm - 20.87 in Vertical repeat B-S2,D0 Fire rating Strippability STIPPABILE