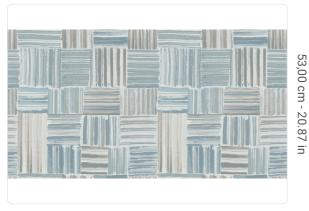

## Technical specifications

SKU 10203 Width 1,00 m - 3.28 ft Length 10,05 m - 32.964 ft Composition HEAVY WEIGHT VINYL Sold by ROLL Repeat 53,00 cm - 20.87 in Match STRAIGHT MATCH

53,00 cm - 20.87 in Vertical repeat B-S2,D0 Fire rating Strippability STIPPABILE