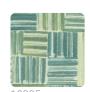

## **PALENQUE**

Collection MISSONI HOME 3



## Description

The protagonist of the collection is the characteristic color palette of the brand that accentuates the combination of classic and modern taste. Two souls strongly characterized by the choice of spring and winter tones that contrast and enhance each other.



1,00 m - 3.28 ft









## Technical specifications

SKU 10203 Width 1,00 m - 3.28 ft Length 10,05 m - 32.964 ft Composition HEAVY WEIGHT VINYL Sold by ROLL Repeat 53,00 cm - 20.87 in Match STRAIGHT MATCH

53,00 cm - 20.87 in Vertical repeat B-S2,D0 Fire rating Strippability STIPPABILE

Paste PASTE THE WALL Recommended glue

ADHESJVE O ADHESJVE CONTRACT EXTRA CLEAR EXTRA WASHABLE

## Colors (6)











Washability

10204