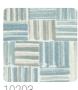

## Technical specifications

SKU 10204 Width 1,00 m - 3.28 ft Length 10,05 m - 32.964 ft Composition HEAVY WEIGHT VINYL Sold by ROLL Repeat 53,00 cm - 20.87 in Match STRAIGHT MATCH Vertical repeat

53,00 cm - 20.87 in Fire rating B-S2,D0 Strippability STIPPABILE Paste PASTE THE WALL

## Colors (6)

10204