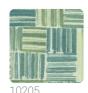

## **PALENQUE**

Collection MISSONI HOME 3



## Description

The protagonist of the collection is the characteristic color palette of the brand that accentuates the combination of classic and modern taste. Two souls strongly characterized by the choice of spring and winter tones that contrast and enhance each other.



1,00 m - 3.28 ft









53,00 cm - 20.87 in

## Technical specifications

SKU 10204 Width 1,00 m - 3.28 ft Length 10,05 m - 32.964 ft Composition HEAVY WEIGHT VINYL Sold by ROLL Repeat 53,00 cm - 20.87 in Match STRAIGHT MATCH Vertical repeat

53,00 cm - 20.87 in Fire rating B-S2,D0 Strippability STIPPABILE Paste PASTE THE WALL

ADHESJVE O ADHESJVE Recommended glue CONTRACT EXTRA CLEAR

EXTRA WASHABLE Washability

## Colors (6)













10204