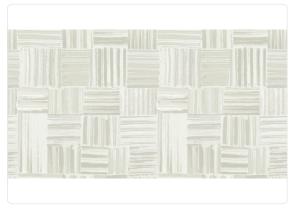

## **PALENQUE**

Collection MISSONI HOME 3



## Description

The protagonist of the collection is the characteristic color palette of the brand that accentuates the combination of classic and modern taste. Two souls strongly characterized by the choice of spring and winter tones that contrast and enhance each other.



1,00 m - 3.28 ft









53,00 cm - 20.87 in

## Technical specifications

SKU 10204 Width 1,00 m - 3.28 ft Length 10,05 m - 32.964 ft Composition HEAVY WEIGHT VINYL Sold by ROLL Repeat 53,00 cm - 20.87 in Match STRAIGHT MATCH Vertical repeat

53,00 cm - 20.87 in Fire rating B-S2,D0 Strippability STIPPABILE Paste PASTE THE WALL

ADHESJVE O ADHESJVE Recommended glue CONTRACT EXTRA CLEAR

EXTRA WASHABLE Washability

## Colors (6)













10204