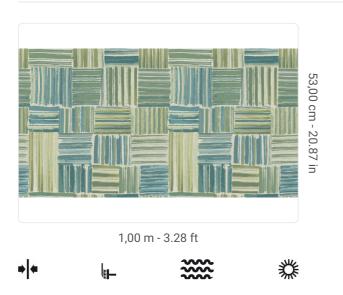

## **Technical specifications**

SKU Width Length Composition Sold by Repeat Match Vertical repeat Fire rating Strippability Paste Recommended glue 10205 1,00 m - 3.28 ft 10,05 m - 32.964 ft HEAVY WEIGHT VINYL ROLL 53,00 cm - 20.87 in STRAIGHT MATCH 53,00 cm - 20.87 in B-S2,D0 STIPPABILE PASTE THE WALL ADHESJVE O ADHESJVE CONTRACT EXTRA CLEAR EXTRA WASHABLE