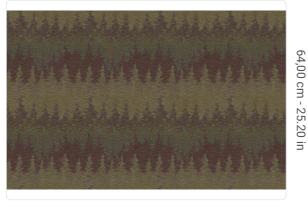

## Technical specifications

SKU 10210 Width 1,00 m - 3.28 ft Length 10,05 m - 32.964 ft Composition HEAVY WEIGHT VINYL Sold by ROLL Repeat 64,00 cm - 25.20 in Match STRAIGHT MATCH

64,00 cm - 25.20 in Vertical repeat B-S2,D0 Fire rating STIPPABILE Strippability Paste PASTE THE WALL