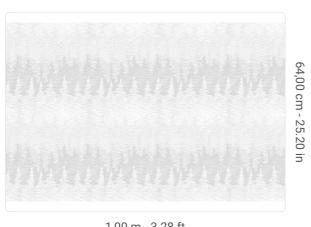

1,00 m - 3.28 ft

++

\*\*\*\*

## **Technical specifications**

SKU Width Length Composition Sold by Repeat Match Vertical repeat Fire rating Strippability Paste Recommended glue

Washability

10211 1,00 m - 3.28 ft 10,05 m - 32.964 ft HEAVY WEIGHT VINYL ROLL 64,00 cm - 25.20 in STRAIGHT MATCH 64,00 cm - 25.20 in B-S2,D0 STIPPABILE PASTE THE WALL ADHESJVE O ADHESJVE CONTRACT EXTRA CLEAR EXTRA WASHABLE