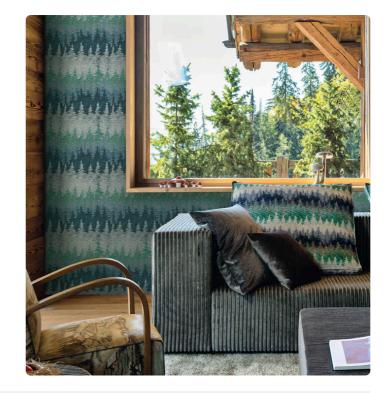

#### Description

The protagonist of the collection is the characteristic color palette of the brand that accentuates the combination of classic and modern taste. Two souls strongly characterized by the choice of spring and winter tones that contrast and enhance each other.