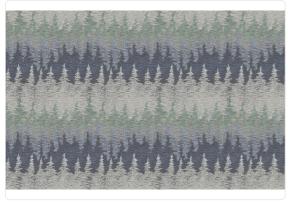

#### Description

The protagonist of the collection is the characteristic color palette of the brand that accentuates the combination of classic and modern taste. Two souls strongly characterized by the choice of spring and winter tones that contrast and enhance each other.

## Technical specifications

SKU 10213 Width 1,00 m - 3.28 ft Length 10,05 m - 32.964 ft Composition HEAVY WEIGHT VINYL Sold by ROLL Repeat 64,00 cm - 25.20 in Match STRAIGHT MATCH

64,00 cm - 25.20 in Vertical repeat B-S2,D0 Fire rating Strippability STIPPABILE