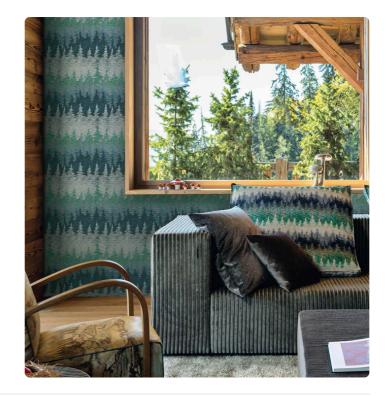

#### Description

The protagonist of the collection is the characteristic color palette of the brand that accentuates the combination of classic and modern taste. Two souls strongly characterized by the choice of spring and winter tones that contrast and enhance each other.