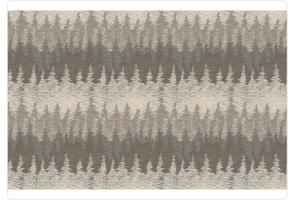

## Technical specifications

SKU 10214 Width 1,00 m - 3.28 ft Length 10,05 m - 32.964 ft HEAVY WEIGHT VINYL Composition Sold by ROLL Repeat 64,00 cm - 25.20 in Match STRAIGHT MATCH 64,00 cm - 25.20 in Vertical repeat Fire rating B-S2,D0