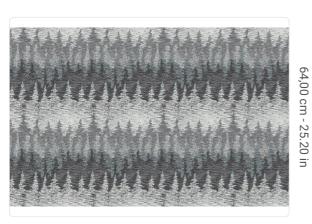

1,00 m - 3.28 ft

⇒ ←

\*\*\*

## Technical specifications

SKU Width Length Composition Sold by Repeat Match Vertical repeat Fire rating Strippability Paste Recommended glue

Washability

10215 1,00 m - 3.28 ft 10,05 m - 32.964 ft HEAVY WEIGHT VINYL ROLL 64,00 cm - 25.20 in STRAIGHT MATCH 64,00 cm - 25.20 in B-S2,D0 STIPPABILE PASTE THE WALL ADHESJVE O ADHESJVE CONTRACT EXTRA CLEAR EXTRA WASHABLE