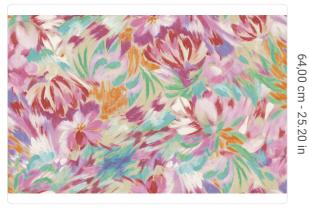

1,00 m - 3.28 ft

ROLL

32,00 cm - 12.60 in OFFSET MATCH 64,00 cm - 25.20 in

B-S2,D0 STIPPABILE PASTE THE WALL

ADHESJVE O ADHESJVE CONTRACT EXTRA CLEAR

EXTRA WASHABLE