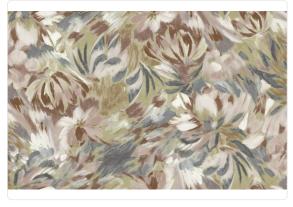

## **DAYDREAM**

Collection MISSONI HOME 3



## Description

The protagonist of the collection is the characteristic color palette of the brand that accentuates the combination of classic and modern taste. Two souls strongly characterized by the choice of spring and winter tones that contrast and enhance each other.



1,00 m - 3.28 ft









64,00 cm - 25.20

## Technical specifications

SKU Width Length Composition Sold by Repeat Match Vertical repeat Fire rating

Strippability Paste

Recommended glue

Washability

10222

1,00 m - 3.28 ft 10,05 m - 32.964 ft HEAVY WEIGHT VINYL

ROLL

32,00 cm - 12.60 in OFFSET MATCH 64,00 cm - 25.20 in

B-S2,D0 STIPPABILE PASTE THE WALL

ADHESJVE O ADHESJVE CONTRACT EXTRA CLEAR

EXTRA WASHABLE

## Colors (5)









10224