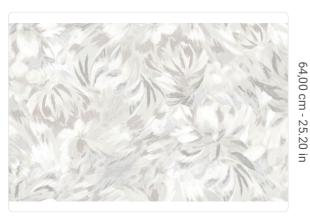

## Technical specifications

SKU Width Length Composition Sold by Repeat Match Vertical repeat Fire rating Strippability Paste Recommended glue

10224 1,00 m - 3.28 ft 10,05 m - 32.964 ft HEAVY WEIGHT VINYL ROLL 32,00 cm - 12.60 in OFFSET MATCH 64,00 cm - 25.20 in B-S2,D0 STIPPABILE PASTE THE WALL ADHESJVE O ADHESJVE CONTRACT EXTRA CLEAR EXTRA WASHABLE