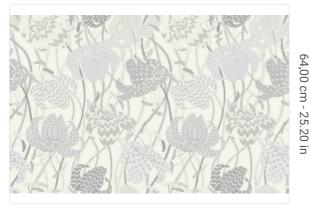

## 10231

1,00 m - 3.28 ft 10,05 m - 32.964 ft HEAVY WEIGHT VINYL ROLL

64,00 cm - 25.20 in STRAIGHT MATCH 64,00 cm - 25.20 in

B-S2,D0 STIPPABILE PASTE THE WALL ADHESJVE O ADHESJVE

CONTRACT EXTRA CLEAR
EXTRA WASHABLE