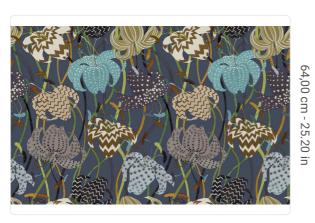

1,00 m - 3.28 ft

++

袋

## **Technical specifications**

SKU Width Length Composition Sold by Repeat Match Vertical repeat Fire rating Strippability Paste Recommended glue 10233 1,00 m - 3.28 ft 10,05 m - 32.964 ft HEAVY WEIGHT VINYL ROLL 64,00 cm - 25.20 in STRAIGHT MATCH 64,00 cm - 25.20 in B-S2,D0 STIPPABILE PASTE THE WALL ADHESJVE O ADHESJVE CONTRACT EXTRA CLEAR EXTRA WASHABLE